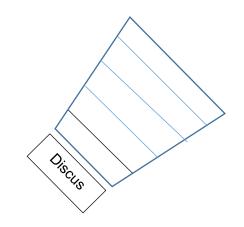

PTA Drinks and Snacks

|           |                                                   | JG          | NS | AB | КН | PN/MFB | RJ | ВВ | SG | RESULTS<br>Table/Stickers |  |
|-----------|---------------------------------------------------|-------------|----|----|----|--------|----|----|----|---------------------------|--|
|           | Safet                                             | Safety line |    |    |    |        |    |    |    |                           |  |
| SU        |                                                   |             |    |    |    |        |    |    |    |                           |  |
| positions | <u> </u>                                          |             |    |    |    |        |    |    |    |                           |  |
| od bu     | g Line