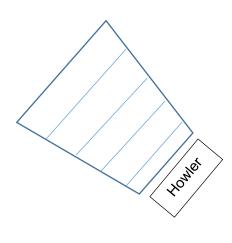

PTA Drinks and Snacks

|           |                                                   | JG          | NS | AB | КН | PN/MFB | RJ | ВВ | SG | RESULTS<br>Table/Stickers |  |
|-----------|---------------------------------------------------|-------------|----|----|----|--------|----|----|----|---------------------------|--|
|           | Safet                                             | Safety line |    |    |    |        |    |    |    |                           |  |
| SU        |                                                   |             |    |    |    |        |    |    |    |                           |  |
| positions | <u> </u>                                          |             |    |    |    |        |    |    |    |                           |  |
| od bu     | g Lin